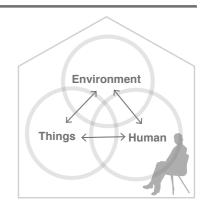

### **SENSING SCAPE**

In our vision of Sensing Scape, the environment, things and human senses affect each other.

This elaborate relationship creates the world of *SENSING SCAPE*.