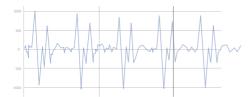

Through high accuracy analysis of pulse waveform, it is possible to grasp the condition of the heart and blood vessels.