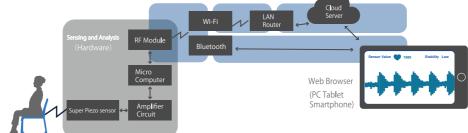

### ARGUS SMART SENSING

"ARGUS" is the name of a giant in Greek mythology, with 100 eyes around his body. He is watching from every direction, having no blind area in temporally nor spacially. ARGUS SMART SENSING is a concept of our brand that is committed to discover valuable information in architectural space. It not only collect information such as your health condition through sensors but analyze them with original algorithm and finally visualize them on your PC or smartphone via network.

# Create What to do, Customize How to do

SENSOR PALETTE is a totally new solution for those who have difficulty in realizing their ideas of lot products. You can select types of sensor, micro computer, network, battery and how the output information should be visualized. The flexible total coordination depending on your specific plan is our exclusive service SENSOR PALETTE. The perfectly customized sensing kit works as the core technology of your IoT product / service.