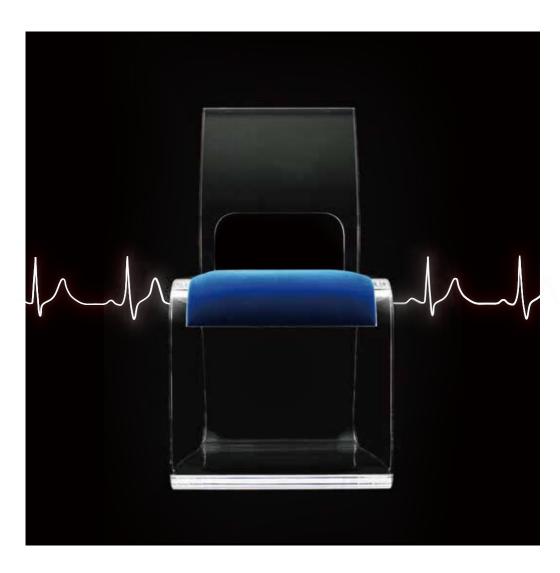

### CHANGE OF YOUR LIFE!

**ARGUS CHAIR** is our conceptual prototye that embodies our sensing design.

Super piezo sensor installed inside the sheet is capable of collecting large amount of information. The collected information is analyzed showing how much you feel stressed.

Through high accuracy analysis of pulse waveform, it is possible to grasp the condition of the heart and blood vessels.