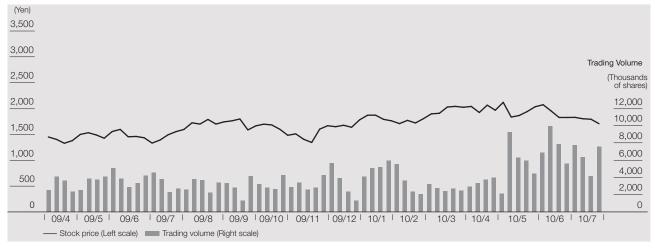

|
| Financial Institutions        | 70                        | 31,659,130                      | 23.65                     |
| Securities Companies          | 30                        | 558,630                         | 0.42                      |
| Other Corporations            | 319                       | 4,454,069                       | 3.33                      |
| Overseas Institutions         | 346                       | 67,670,497                      | 50.55                     |
| Individuals and Others        | 22,957                    | 24,248,517                      | 18.12                     |
| Treasury Stock                | 1                         | 5,252,060                       | 3.92                      |

# ■ Stock Price and Trading Volume